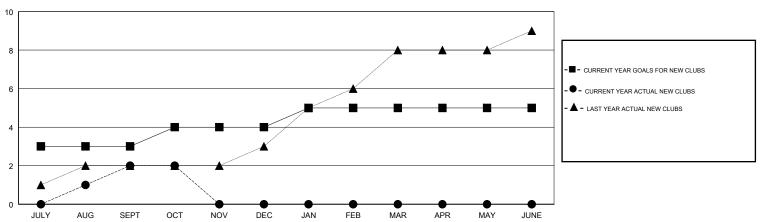

## **ANIL TULSYAN LOCATION INDIA GMT CA** Clubs Members RESULTS FOR 2018-2019 RESULTS FOR 2018-2019 NEW CLUB GOAL NEW CLUBS DROPPED CLUBS MEMBER GROWTH NET MEMBER GROWTH DROPPED QUARTER QUARTER GOAL ACTUAL MEMBERS ACTUAL (including transfers) 3 2 0 100 97 29 JULY/AUG/SEPT JULY/AUG/SEPT 0 95 7 OCT/NOV/DEC 4 OCT/NOV/DEC 0 1 0 55 0 0 JAN/FEB/MAR JAN/FEB/MAR 0 0 0 10 0 0 APR/MAY/JUNE APR/MAY/JUNE

## GOALS AND ACTUAL NEW CLUBS CUMULATIVE