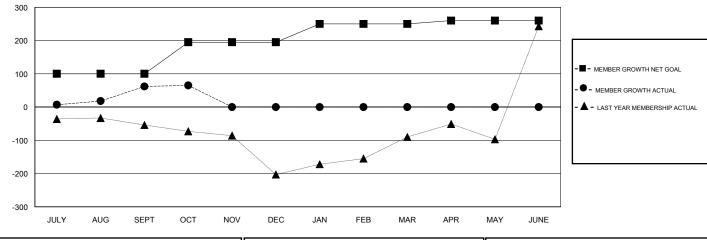

## **ANIL TULSYAN LOCATION INDIA GMT CA** Clubs Members RESULTS FOR 2018-2019 RESULTS FOR 2018-2019 NEW CLUB GOAL NEW CLUBS DROPPED CLUBS MEMBER GROWTH NET MEMBER GROWTH DROPPED QUARTER QUARTER GOAL ACTUAL MEMBERS ACTUAL (including transfers) 3 2 0 100 97 29 JULY/AUG/SEPT JULY/AUG/SEPT 0 95 7 OCT/NOV/DEC 4 OCT/NOV/DEC 0 1 0 55 0 0 JAN/FEB/MAR JAN/FEB/MAR 0 0 0 10 0 0 APR/MAY/JUNE APR/MAY/JUNE

## GOALS AND ACTUAL MEMBERS CUMULATIVE

| DROPPED CLUBS: 0 |    | 21 CLUBS OF 95 ADDED 1 OR MORE<br>NEW MEMBERS | GENDER DISTRIBUTION           MALE         2,232 (72.09%)           FEMALE         864 (27.91%) |                   |     |
|------------------|----|-----------------------------------------------|-------------------------------------------------------------------------------------------------|-------------------|-----|
| DROPPED MEMBERS  |    |                                               | Women Percentage Fisca                                                                          | al Year Goal: 30% |     |
| DECEASED         | 2  | CLICK HERE FOR CUMULATIVE  MEMBERSHIP DATA    | TOTAL FAMILY UNIT MEMBERS                                                                       |                   | 847 |
| CLUB CANCELLED   | 0  |                                               | FAMILY MEMBERS PAYING HALF                                                                      |                   | 468 |
| OTHER            | 31 |                                               |                                                                                                 |                   | 400 |
| TOTAL            | 33 |                                               |                                                                                                 |                   |     |